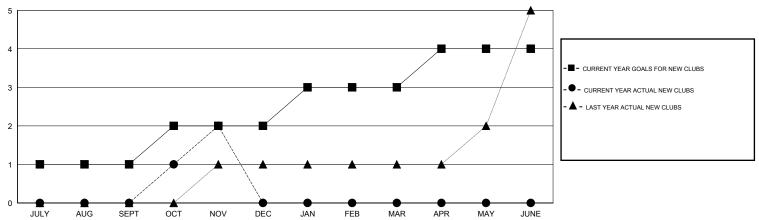

## **LOCATION TANZANIA**

GMT CA 6-Afi

|               |                  | Clubs            |                  |                  |               |                    | Members                             |                    |                  |
|---------------|------------------|------------------|------------------|------------------|---------------|--------------------|-------------------------------------|--------------------|------------------|
|               | RESUL            | TS FOR 2016-2017 |                  |                  |               | RESU               | JLTS FOR 2016-2017                  |                    |                  |
| QUARTER       | NEW CLUB<br>GOAL | NEW CLUBS        | DROPPED<br>CLUBS | NET<br>GAIN/LOSS | QUARTER       | NEW MEMBER<br>GOAL | CHARTER AND<br>NEW MEMBERS<br>ADDED | DROPPED<br>MEMBERS | NET<br>GAIN/LOSS |
| JULY/AUG/SEPT | 1                | 0                | 0                | 0                | JULY/AUG/SEPT | 39                 | 86                                  | 76                 | 10               |
| OCT/NOV/DEC   | 1                | 2                | 1                | 1                | OCT/NOV/DEC   | 19                 | 64                                  | 39                 | 25               |
| JAN/FEB/MAR   | 1                | 0                | 0                | 0                | JAN/FEB/MAR   | 39                 | 0                                   | 0                  | 0                |
| APR/MAY/JUNE  | 1                | 0                | 0                | 0                | APR/MAY/JUNE  | 11                 | 0                                   | 0                  | 0                |