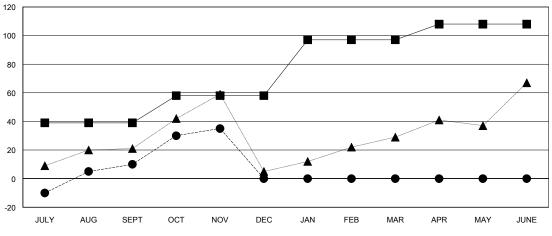

## **LOCATION TANZANIA**

GMT CA 6-Afi

|               |                  | Clubs            |                  |                  |               |                    | Members                             |                    |                  |
|---------------|------------------|------------------|------------------|------------------|---------------|--------------------|-------------------------------------|--------------------|------------------|
|               | RESUL            | TS FOR 2016-2017 |                  |                  |               | RESU               | JLTS FOR 2016-2017                  |                    |                  |
| QUARTER       | NEW CLUB<br>GOAL | NEW CLUBS        | DROPPED<br>CLUBS | NET<br>GAIN/LOSS | QUARTER       | NEW MEMBER<br>GOAL | CHARTER AND<br>NEW MEMBERS<br>ADDED | DROPPED<br>MEMBERS | NET<br>GAIN/LOSS |
| JULY/AUG/SEPT | 1                | 0                | 0                | 0                | JULY/AUG/SEPT | 39                 | 86                                  | 76                 | 10               |
| OCT/NOV/DEC   | 1                | 2                | 1                | 1                | OCT/NOV/DEC   | 19                 | 64                                  | 39                 | 25               |
| JAN/FEB/MAR   | 1                | 0                | 0                | 0                | JAN/FEB/MAR   | 39                 | 0                                   | 0                  | 0                |
| APR/MAY/JUNE  | 1                | 0                | 0                | 0                | APR/MAY/JUNE  | 11                 | 0                                   | 0                  | 0                |

## GOALS AND ACTUAL NEW CLUBS CUMULATIVE

| -■-  | CURRENT YEAR GOALS FOR NEW |
|------|----------------------------|
| MEMB | EDS                        |

- CURRENT YEAR ACTUAL MEMBERS

- ▲ - LAST YEAR ACTUAL MEMBERS